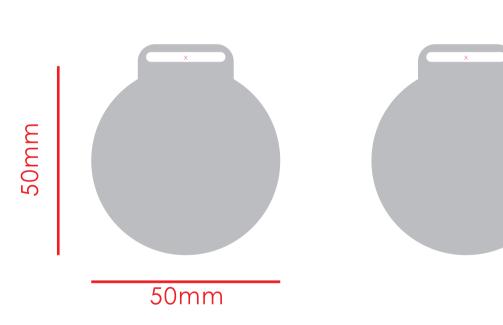

### Product Colour

Metal

Printed with Epoxy Medal 50mm diameter **Branding Method: Printed** 